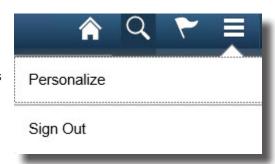

### ▼ Manager Self Service

- ✓ Click to display a list of your Fluid home pages
- Manager Self Service

  Employee Self Service
- ✓ You can have multiple fluid home pages

✓ Click to return to your home page

✓ Click to access Global Search

 ✓ Click to access lists of actions and Alerts

- ✓ Click to access personalization options
- ✓ Click to Sign Out of PeopleSoft

- ✓ Click to access the Classic Home page
- ✓ Click to see a list of recent places/pages you have visited
- ✓ Click to view a list of your Favorites
- ✓ Click to use the Navigation (the PeopleSoft Menu)