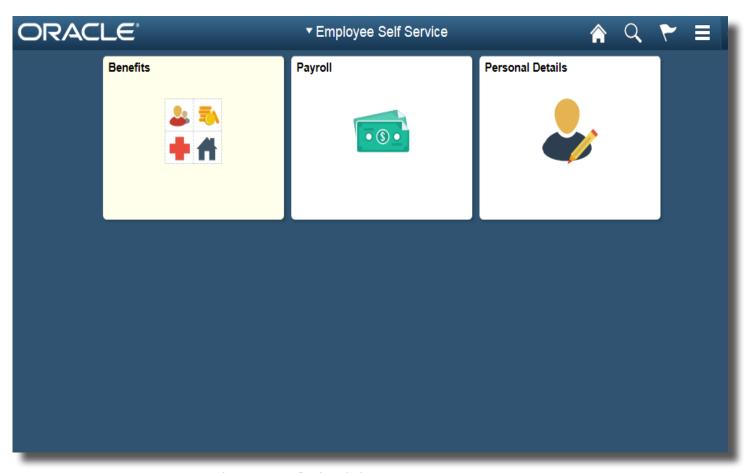

## **Quick Reference Guide**

**Fluid Home Page Tiles** 

✓ Provide access to fluid and classic components

Home

page

Click to return to your home