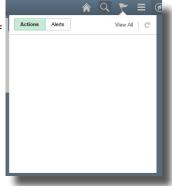

✓ Click to access Global Search

 ✓ Click to access lists of actions and Alerts

- ✓ Click to access personalization options
- ✓ Click to Sign Out of PeopleSoft

- ✓ Click to access the Classic Home page
- ✓ Click to see a list of recent places/pages you have visited
- ✓ Click to view a list of your Favorites
- ✓ Click to use the Navigation (the PeopleSoft Menu)