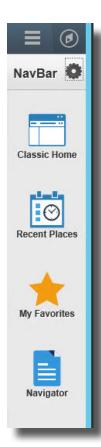

✓ Click to access Global Search

 ✓ Click to access lists of actions and Alerts

- ✓ Click to access personalization options
- ✓ Click to Sign Out of PeopleSoft

- ✓ Click to access the Classic Home page
- ✓ Click to see a list of recent places/pages you have visited
- ✓ Click to view a list of your Favorites
- ✓ Click to use the Navigation (the PeopleSoft Menu)