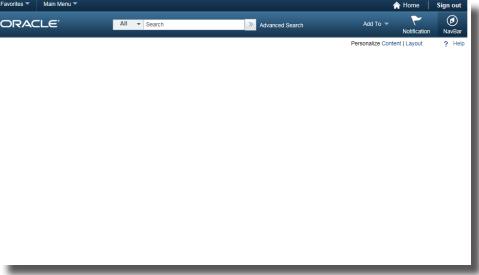

ng side "classic" PeopleSoft pages. In the Contra Costa County PeopleSoft system, both fluid and classic pages are used. On signing-in you will land on a on a Fluid Home page. Depending on your security, you may have more than one Fluid Home page. You can easily move between home pages. All PeopleSoft pages for which you have security will be accessible from the Fluid Home page. The classic Home Page that was used in PeopleSoft 8.8 (updated to version 9.2) is still available. You can access this page from a Fluid Home Page and use the menu structure on the Classic page to navigate as you did in the old system.

This Quick Reference Guide provides a high level overview of the differences between Fluid Home Pages and the Classic Home Page.

#### **Fluid Home Page**

### Classic Home Page







# **Contra Costa County PeopleSoft Training**

**Fluid Home Page Icons** 

### ▼ Manager Self Service

- ✓ Click to display a list of your Fluid home pages
- Manager Self Service

  Employee Self Service
- ✓ You can have multiple fluid home pages



✓ Click to return to your home page





✓ Click to access Global Search



 ✓ Click to access lists of actions and Alerts





- ✓ Click to access personalization options
- ✓ Click to Sign Out of PeopleSoft





- ✓ Click to access the Classic Home page
- ✓ Click to see a list of recent places/pages you have visited
- ✓ Click to view a list of your Favorites
- ✓ Click to use the Navigation (the PeopleSoft Menu)



# **Contra Costa County PeopleSoft Training**

# Classic and Fluid Home Pages

## **Quick Reference Guide**

**Fluid Home Page