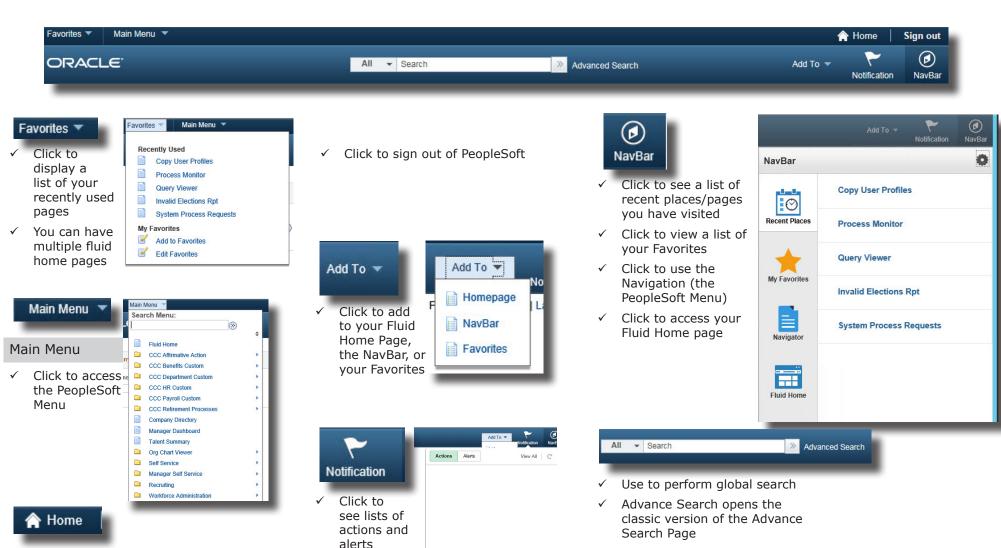

ployee Self Service
- ✓ You can have multiple fluid home pages



✓ Click to return to your home page





✓ Click to access Global Search



 ✓ Click to access lists of actions and Alerts





- ✓ Click to access personalization options
- ✓ Click to Sign Out of PeopleSoft





- ✓ Click to access the Classic Home page
- ✓ Click to see a list of recent places/pages you have visited
- ✓ Click to view a list of your Favorites
- ✓ Click to use the Navigation (the PeopleSoft Menu)



# **Contra Costa County PeopleSoft Training**

# Classic and Fluid Home Pages

## **Quick Reference Guide**

**Fluid Home Page Tiles** 



✓ Provide access to fluid and classic components



Home

page

Click to return to your home

## **Contra Costa County PeopleSoft Training**

#### **Classic Home Page Icons**